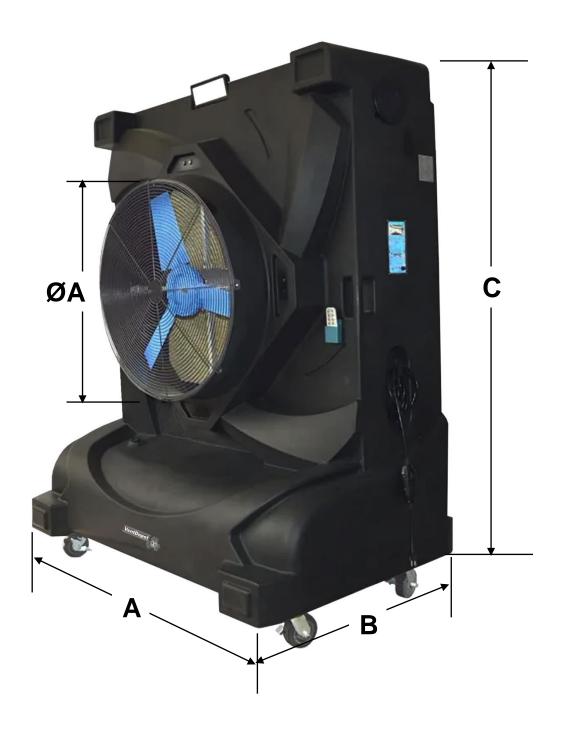

#### with LED Light on top 80W

**Data Sheet** 

| Dimensions (In.) of Evaporative Cooler, AirMist36 with LED Light on top 80W. |          |        |       |        |  |  |  |  |
|------------------------------------------------------------------------------|----------|--------|-------|--------|--|--|--|--|
| Carias                                                                       | Diameter | Length | Width | Height |  |  |  |  |
| Series                                                                       | Ø        | Ā      | В     | Č      |  |  |  |  |
| USMAT-001                                                                    | 36"      | 64"    | 44"   | 86.2"  |  |  |  |  |