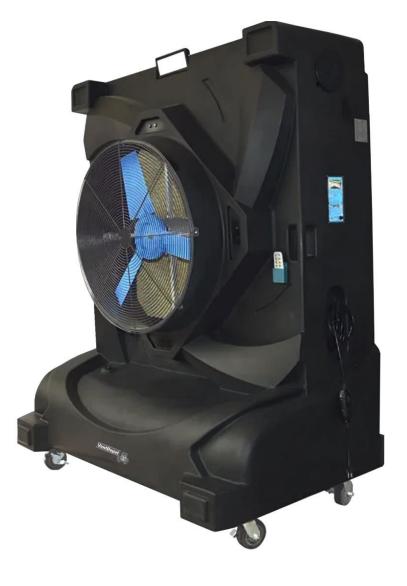

#### with LED Light on top 80W

**Data Sheet** 

Gallery of Evaporative Cooler, AirMist36 with LED Light on top 80W.

| ID | Author         | Description Error     | Description Update    | Supervisor Name |
|----|----------------|-----------------------|-----------------------|-----------------|
| V1 | Marcela Roldán | Technical Sheet Nueva | Technical Sheet Nueva | Jessica Lorenzo |