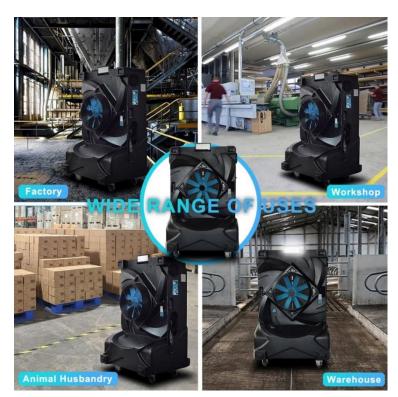

# Product Applications of Evaporative Cooler, AirMist36 with LED Light on top 80W.

This portable evaporative fan is perfect for a wide range of applications. It's ideal for industrial warehouses, factories, workshops, and assembly lines, providing efficient cooling in high-heat environments. In public spaces, it works well in shopping malls, outdoor events, restaurants, cafes, stadiums, and gyms. For residential use, it's great for patios, terraces, and garages. Special applications include greenhouses, construction sites, farms, hangars, large tents, and sports areas. Its versatility and powerful airflow make in the perfect solution for both indoor and outdoor cooling needs.