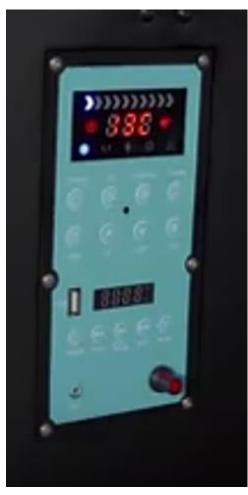

## General Characteristics of Evaporative Cooler, AirMist36 with LED Light on top 80W.

Efficient and durable, this portable evaporative fan is perfect for cooling large spaces both indoors and outdoors. Its rotomolded polyethylene housing ensures resistance and longevity, while the powerful fan with large blades delivers high airflow, ideal for industrial or commercial use. Equipped with a large water tank, it provides effective cooling through evaporation with minimal energy consumption. The built-in control panel and remote allow easy adjustments to airflow and speed. Designed for portability, it includes sturdy wheels for effortless transport. Quiet operation and a streamlined design make it a reliable solution for ventilation and cooling needs.