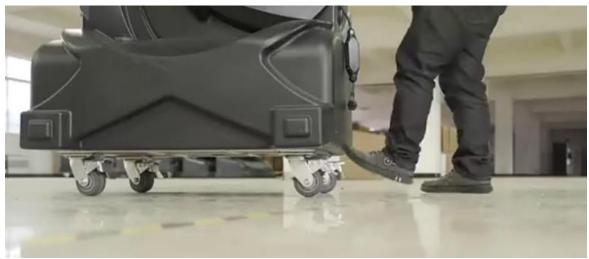

## General Characteristics of Evaporative Cooler, AirMist36 with LED Light on top 80W.

Efficient and durable, this portable evaporative fan is perfect for cooling large spaces both indoors and outdoors. Its rotomolded polyethylene housing ensures resistance and longevity, while the powerful fan with large blades delivers high airflow, ideal for industrial or commercial use. Equipped with a large water tank, it provides effective cooling through evaporation with minimal energy consumption. The built-in control panel and remote allow easy adjustments to airflow and speed. Designed for portability, it includes sturdy wheels for effortless transport. Quiet operation and a streamlined design make it a reliable solution for ventilation and cooling needs.