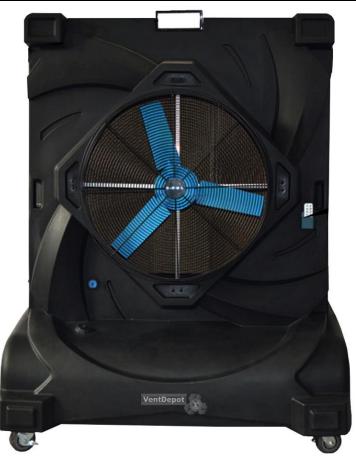

## General Characteristics of Evaporative Cooler, AirMist36 with LED Light on top 80W.

Efficient and durable, this portable evaporative fan is perfect for cooling large spaces both indoors and outdoors. Its rotomolded polyethylene housing ensures resistance and longevity, while the powerful fan with large blades delivers high airflow, ideal for industrial or commercial use. Equipped with a large water tank, it provides effective cooling through evaporation with minimal energy consumption. The built-in control panel and remote allow easy adjustments to airflow and speed. Designed for portability, it includes sturdy wheels for effortless transport. Quiet operation and a streamlined design make it a reliable solution for ventilation and cooling needs.

#### with LED Light on top 80W

**Data Sheet** 

Gallery of Evaporative Cooler, AirMist36 with LED Light on top 80W.