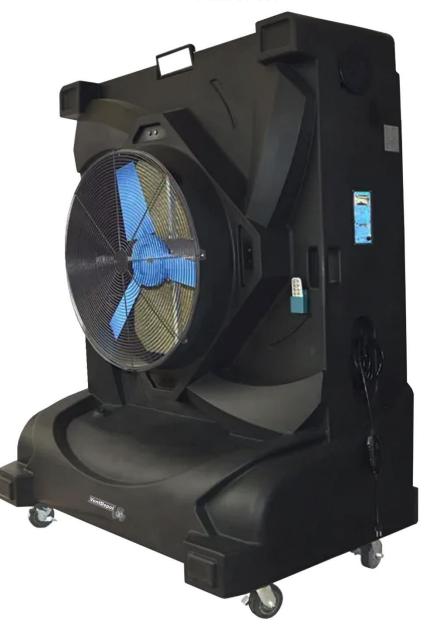

## General Characteristics of Evaporative Cooler, AirMist36 with LED Light on top 80W.

Efficient and durable, this portable evaporative fan is perfect for cooling large spaces both indoors and outdoors. Its rotomolded polyethylene housing ensures resistance and longevity, while the powerful fan with large blades delivers high airflow, ideal for industrial or commercial use. Equipped with a large water tank, it provides effective cooling through evaporation with minimal energy consumption. The built-in control panel and remote allow easy adjustments to airflow and speed. Designed for portability, it includes sturdy wheels for effortless transport. Quiet operation and a streamlined design make it a reliable solution for ventilation and cooling needs.

# Product Applications of Evaporative Cooler, AirMist36 with LED Light on top 80W.

This portable evaporative fan is perfect for a wide range of applications. It's ideal for industrial warehouses, factories, workshops, and assembly lines, providing efficient cooling in high-heat environments. In public spaces, it works well in shopping malls, outdoor events, restaurants, cafes, stadiums, and gyms. For residential use, it's great for patios, terraces, and garages. Special applications include greenhouses, construction sites, farms, hangars, large tents, and sports areas. Its versatility and powerful airflow make in the perfect solution for both indoor and outdoor cooling needs.