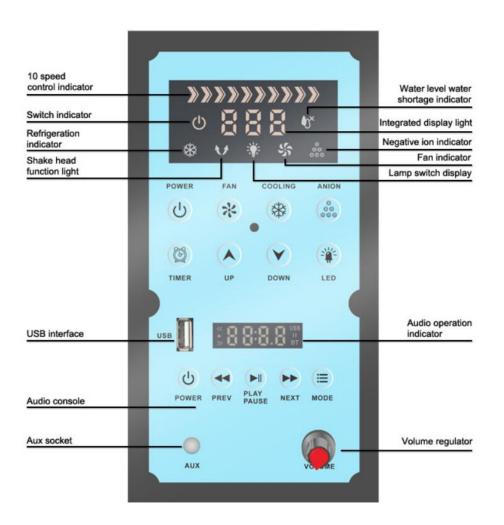

## General Characteristics of Evaporative Cooler, AirMist36 with LED Light on top 80W.

Efficient and durable, this portable evaporative fan is perfect for cooling large spaces both indoors and outdoors. Its rotomolded polyethylene housing ensures resistance and longevity, while the powerful fan with large blades delivers high airflow, ideal for industrial or commercial use. Equipped with a large water tank, it provides effective cooling through evaporation with minimal energy consumption. The built-in control panel and remote allow easy adjustments to airflow and speed. Designed for portability, it includes sturdy wheels for effortless transport. Quiet operation and a streamlined design make it a reliable solution for ventilation and cooling needs.